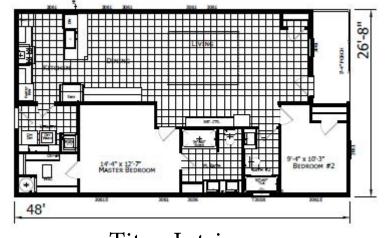

## Titan Intrigue 28' x 48' 2 Bedroom / 2 Bath

5/12 Roof Pitch 5' x 4' Porch Architectural Shingles 40# Roof Load Ice Guard R-30 Roof Insulation R-22 Wall Insulation R-19 Wall Insulation OSB Sheathing Low E Thermal Windows 8' Flat Ceiling High Efficiency Propane Furnace Pro Smart Thermostat Perimeter Heat Premium Siding Lineals Craftsman Exterior Door Trey Feature Ceiling Solid Wood Cabinets Lino Throughout Farm House Sink Tiled Shower